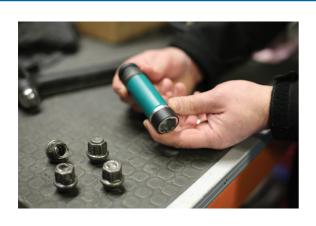

## Wheel Nut & Bolt Extractor Socket Set 7pc

A 7 piece, 1/2"D wheel socket and bolt socket set specially designed for the removal of damaged wheel fixings.

## **Additional Information**

- Sizes: 17, 19, 21mm.
- Thin wall, 1/2"D sockets manufactured from Chrome Molybdenum with protective sleeve for use on alloy wheels; overall length: 86mm.
- Cold forged sockets specially for the removal of damaged wheel nuts and bolts. Supplied with protective covers; overall length: 31mm.
- A punch for removing damaged bolts from the socket is also included. Do not use the cold forged spiral sockets for fitting wheel nuts or bolts.
- Presented in an EVA foam tray convenient for user storage and limiting packaging waste.