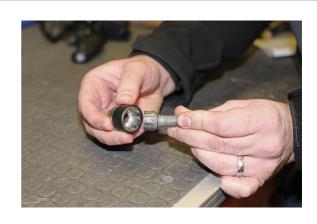

## Wheel Nut & Bolt Extractor Socket Set 7pc

A 7 piece, 1/2"D wheel socket and bolt socket set specially designed for the removal of damaged wheel fixings.

## **Additional Information**

- Sizes: 17, 19, 21mm.
- Thin wall, 1/2"D sockets manufactured from Chrome Molybdenum with protective sleeve for use on alloy wheels; overall length: 86mm.
- Cold forged sockets specially for the removal of damaged wheel nuts and bolts. Supplied with protective covers; overall length: 31mm.
- A punch for removing damaged bolts from the socket is also included. Do not use the cold forged spiral sockets for fitting wheel nuts or bolts.
- Presented in an EVA foam tray convenient for user storage and limiting packaging waste.