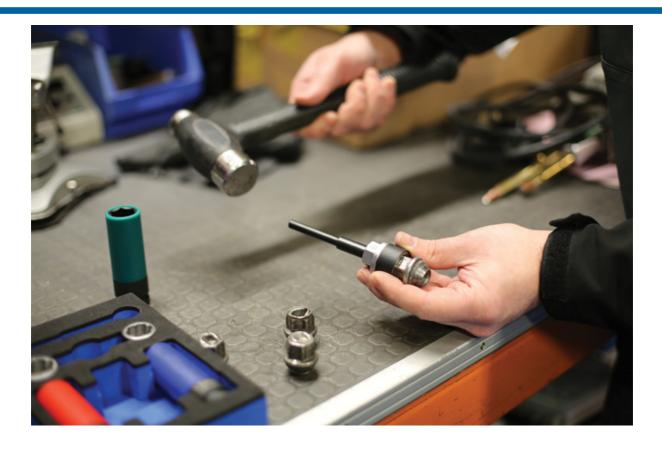

## Wheel Nut & Bolt Extractor Socket Set 7pc

A 7 piece, 1/2"D wheel socket and bolt socket set specially designed for the removal of damaged wheel fixings.

## **Additional Information**

- Sizes: 17, 19, 21mm.
- Thin wall, 1/2"D sockets manufactured from Chrome Molybdenum with protective sleeve for use on alloy wheels; overall length: 86mm.
- Cold forged sockets specially for the removal of damaged wheel nuts and bolts. Supplied with protective covers; overall length: 31mm.
- A punch for removing damaged bolts from the socket is also included. Do not use the cold forged spiral sockets for fitting wheel nuts or bolts.
- Presented in an EVA foam tray convenient for user storage and limiting packaging waste.