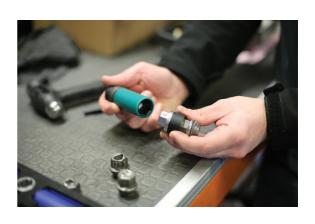

## Wheel Nut & Bolt Extractor Socket Set 7pc

A 7 piece, 1/2"D wheel socket and bolt socket set specially designed for the removal of damaged wheel fixings.

## **Additional Information**

- Sizes: 17, 19, 21mm.
- Thin wall, 1/2"D sockets manufactured from Chrome Molybdenum with protective sleeve for use on alloy wheels; overall length: 86mm.
- Cold forged sockets specially for the removal of damaged wheel nuts and bolts. Supplied with protective covers; overall length: 31mm.
- A punch for removing damaged bolts from the socket is also included. Do not use the cold forged spiral sockets for fitting wheel nuts or bolts.
- Presented in an EVA foam tray convenient for user storage and limiting packaging waste.