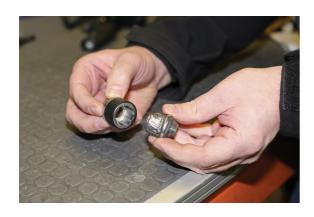

## Wheel Nut & Bolt Extractor Socket Set 7pc

A 7 piece, 1/2"D wheel socket and bolt socket set specially designed for the removal of damaged wheel fixings.

## **Additional Information**

- Sizes: 17, 19, 21mm.
- Thin wall, 1/2"D sockets manufactured from Chrome Molybdenum with protective sleeve for use on alloy wheels; overall length: 86mm.
- Cold forged sockets specially for the removal of damaged wheel nuts and bolts. Supplied with protective covers; overall length: 31mm.
- A punch for removing damaged bolts from the socket is also included. Do not use the cold forged spiral sockets for fitting wheel nuts or bolts.
- Presented in an EVA foam tray convenient for user storage and limiting packaging waste.