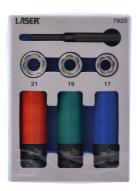

## Wheel Nut & Bolt Extractor Socket Set 7pc

A 7 piece, 1/2"D wheel socket and bolt socket set specially designed for the removal of damaged wheel fixings.

## **Additional Information**

- Sizes: 17, 19, 21mm.
- Thin wall, 1/2"D sockets manufactured from Chrome Molybdenum with protective sleeve for use on alloy wheels; overall length: 86mm.
- Cold forged sockets specially for the removal of damaged wheel nuts and bolts. Supplied with protective covers; overall length: 31mm.
- A punch for removing damaged bolts from the socket is also included. Do not use the cold forged spiral sockets for fitting wheel nuts or bolts.
- Presented in an EVA foam tray convenient for user storage and limiting packaging waste.