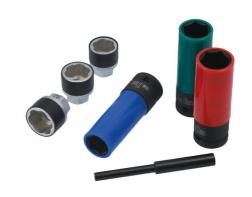

## Wheel Nut & Bolt Extractor Socket Set 7pc

A 7 piece, 1/2"D wheel socket and bolt socket set specially designed for the removal of damaged wheel fixings.

## **Additional Information**

- Sizes: 17, 19, 21mm.
- Thin wall, 1/2"D sockets manufactured from Chrome Molybdenum with protective sleeve for use on alloy wheels; overall length: 86mm.
- Cold forged sockets specially for the removal of damaged wheel nuts and bolts. Supplied with protective covers; overall length: 31mm.
- A punch for removing damaged bolts from the socket is also included. Do not use the cold forged spiral sockets for fitting wheel nuts or bolts.
- Presented in an EVA foam tray convenient for user storage and limiting packaging waste.